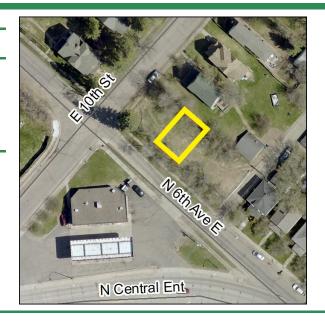

### **Physical Address or Location:**

Northeast of 906 Central Entrance Drive on N 6th Avenue E,

Duluth

## **Driving Directions:**

| Land         | \$5,250.00 | Future Assesments |  |
|--------------|------------|-------------------|--|
| Improvements | \$0.00     |                   |  |
| Assessments  | \$0.00     |                   |  |
| Timber       | \$0.00     |                   |  |
| Grand Total  | \$5,250.00 |                   |  |