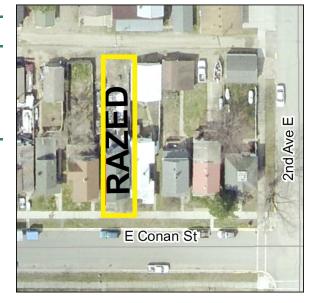

Contract #: C22220539

Tract #: 21

Parcel Code(s): 030-0010-03720

Physical Address or Location:

Between 127 and 133 Conan Street E, Ely

#### Comments:

This nonconforming, irregularly shaped parcel is approximately 0.07 of an acre. Previously 131 Conan Street E, the structures were removed in 2020. Zoning is R-1 (Residential). Contact the City of Ely for permitted uses and zoning questions. Check with the City of Ely for details regarding assessments of \$17,015.35 that may be reinstated, and for any other certified, pending or future assessments that may be reinstated. There is an unsatisfied mortgage held against this property – consult a real estate attorney for details. Any abandoned personal property remaining is part of the sale. Recording fee \$46.00 (Abstract).