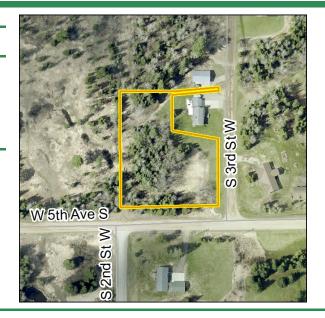

Government Services Center
320 West Second Street, Duluth, MN 55802
218-726-2606
www.stlouiscountymn.gov

<u>Disclaimer</u>

Parcel Code(s): 100-0053-00360

**Physical Address or Location:** 

Northwest corner of Highway 110 and S 3rd Street W, Aurora

Legal Description (s):

PARK, MORNINGSIDE SECOND ADDITION TO AURORA

Approximate Acres: 1.71 Zoning:

#### **Comments:**

This irregularly shaped parcel is approximately 1.71 acres and is zoned R-1 (One and Two Family Residential) in the western half and PUB (Public Open Space) in the east. Contact the City of Aurora for permitted uses and zoning questions. This parcel contains wetlands that may impact development and/or access plans. Check with the City of Aurora for any certified, pending or future assessments that may be reinstated. Recording fee \$46.00 (Abstract).