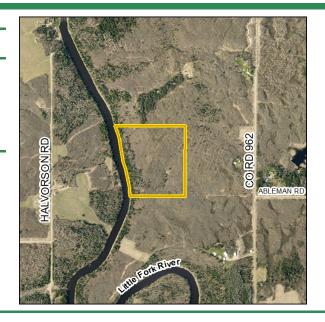

Government Services Center
320 West Second Street, Duluth, MN 55802
218-726-2606
www.stlouiscountymn.gov

<u>Disclaimer</u>

Parcel Code(s): 758-0010-02720

**Physical Address or Location:** 

Approximately 0.25 of a mile west of County Road 962 and

Ableman Road, Orr

Legal Description (s):

LOT 7, Sec 19 Twp 63N Rge 21W

**Approximate Acres:** 37.70 **Zoning:** FAM-3

#### **Comments:**

This parcel is approximately 37.7 acres with about 1,340 feet of frontage on the Little Fork River. Parcel has water access and is zoned FAM-3 (Forest Agricultural Management). Contact the St. Louis County Planning and Zoning Department for permitted uses and zoning questions. This parcel contains areas that may be located within the floodplain management area and this parcel also contains wetlands that may impact development and/or access plans. Check with the St. Louis County Auditor's Office for any certified, pending or future assessments that may be reinstated. Recording fee \$46.00 (Abstract).