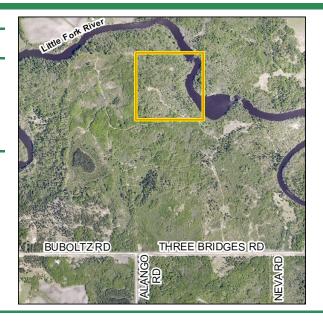

## **Physical Address or Location:**

Approximately 0.5 of a mile north of Three Bridges and Alango

Roads, Cook

## **Legal Description (s):**

SW 1/4 OF NW 1/4, Sec 21 Twp 62N Rge 19W

**Approximate Acres:** 40.00 **Zoning:** FAM-1

#### **Comments:**

This parcel is approximately 40 acres and is crossed in the northeast by about 1,450 feet of the Little Fork River. There is no known legal access. Parcel is zoned FAM-1 (Forest Agricultural Management). Contact the St. Louis County Planning and Zoning Department for permitted uses and zoning questions. This parcel contains areas that may be located within the floodplain management area that may impact development. Parcel is subject to Public Waters - visit the MN DNR website for more information. Check with Field Township for any certified, pending or future assessments that may be reinstated. Recording fee \$46.00 (Abstract). Please respect private property and seek permission to view this parcel.