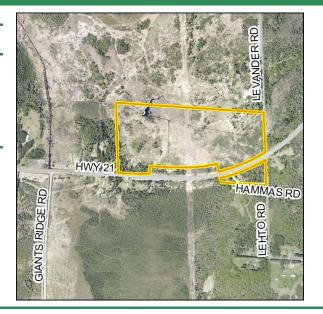

Contract #: C22210146

Tract #: 35

Parcel Code(s): 330-0010-04680

**Physical Address or Location:** 

West of Levander Road on Highway 21, Embarrass

Legal Description (s): N 1/2 OF SW 1/4 EX HIGHWAY EASEMENT, Sec 29 Twp 60N Rge 15W 330-0010-04680