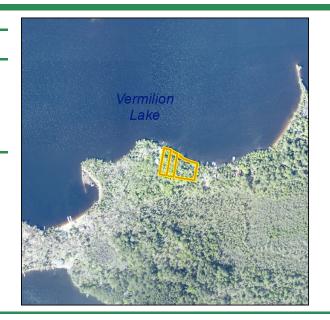

### **Physical Address or Location:**

East of 5735 Pine Island N, Tower

Legal Description (s): LOTS 8, 9 AND 10, NE-NA MIK-KA-TA LOT 11, NE-NA MIK-KA-TA LOT 12, NE-NA MIK-KA-TA

Government Services Center 320 West Second Street, Duluth, MN 55802

#### Comments:

This parcel is approximately 0.87 of an acre with about 260 feet of frontage on Pine Island in Lake Vermilion. Parcel has water access and is zoned RES-10 (Residential). Contact the St. Louis County Planning and Zoning Department for permitted uses and zoning questions. The parcels contain areas that may be located within the floodplain management area and may impact development. Check with Breitung Township for any certified, pending or future assessments that may be reinstated. Recording fee \$46.00 (Abstract).