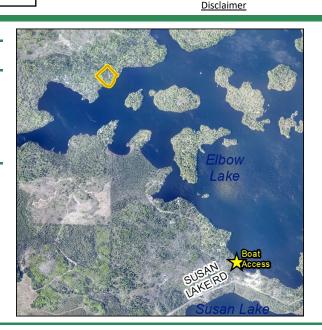

#### **Physical Address or Location:**

Approximately 1.28 miles northwest of South Elbow Lake Boat Access, Cook

Legal Description (s):

LOT 6, BLOCK 1, OLECRANON

Government Services Center 320 West Second Street, Duluth, MN 55802

### Comments:

This irregularly shaped parcel is approximately 4.3 acres with about 475 feet of frontage on Elbow Lake. Parcel has water access and is zoned SMU-7 (Shoreland Multiple Use). Contact the St. Louis County Planning and Zoning Department for permitted uses and zoning questions. The parcel contains wetlands that may impact development and/or access plans. Check with Beatty Township for any certified, pending or future assessments that may be reinstated. Recording fee \$46.00 (Abstract).