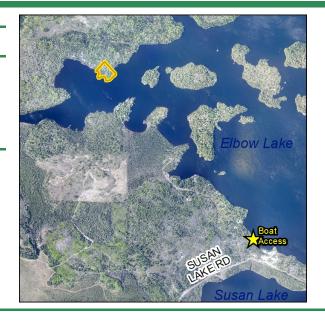

Government Services Center 320 West Second Street, Duluth, MN 55802 218-726-2606

www.stlouiscountymn.gov <u>Disclaimer</u>

Parcel Code(s): 250-0115-00040

**Physical Address or Location:** 

Approximately 1.27 miles northwest of South Elbow Lake Boat

Access, Cook

Legal Description (s):

LOT 4, BLOCK 1, OLECRANON

**Approximate Acres:** 3.59 **Zoning:** SMU-7