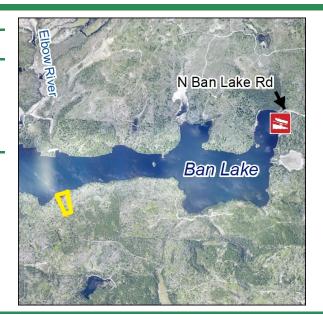

Government Services Center 320 West Second Street, Duluth, MN 55802 218-726-2606

www.stlouiscountymn.gov <u>Disclaimer</u>

Parcel Code(s): 250-0032-00090

**Physical Address or Location:** 

Approximately 0.62 of a mile east of the Elbow River, Orr

Legal Description (s):

LOT 9, BLOCK 1, BAN LAKE SOUTH

**Approximate Acres:** 4.65 **Zoning:** SMU-7

#### **Comments:**

This irregularly shaped parcel is approximately 4.65 acres with about 361 feet of frontage on Ban Lake. Parcel has water access and is zoned SMU-7 (Shoreland Multiple Use). Contact the St. Louis County Planning and Zoning Department for permitted uses and zoning questions. Check with Beatty Township for any certified, pending or future assessments that may be reinstated. Recording fee \$46.00 (Abstract).