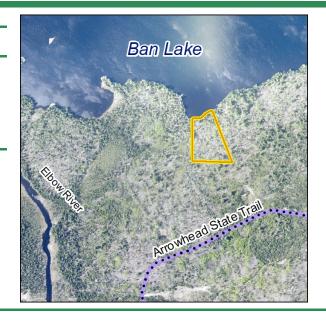

Government Services Center 320 West Second Street, Duluth, MN 55802 218-726-2606

<u>www.stlouiscountymn.gov</u> <u>Disclaimer</u>

Parcel Code(s): 250-0032-00070

**Physical Address or Location:** 

Approximately 0.48 of a mile east of Elbow River, Orr

Legal Description (s):

LOT 7, BLOCK 1, BAN LAKE SOUTH

**Approximate Acres:** 4.41 **Zoning:** SMU-7

#### **Comments:**

This irregularly shaped parcel is approximately 4.4 acres with about 250 feet of frontage on Ban Lake. Parcel has water access and is zoned SMU-7 (Shoreland Multiple Use). Contact the St. Louis County Planning and Community Development Department for permitted uses and zoning questions. Check with Beatty Township for any certified, pending or future assessments that may be reinstated. Recording fee \$46.00 (Abstract). There is additional property in this area available for purchase over the counter and at online auction.