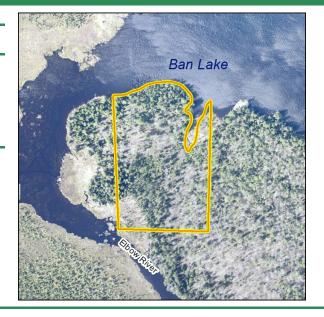

#### **Physical Address or Location:**

Approximately 280 feet east of Elbow River on the south shore of Ban Lake, Orr

Legal Description (s): LOT 1, BLOCK 1, BAN LAKE SOUTH

Approximate Acres: 6.20

Zoning: SMU-7

#### Comments:

This irregularly shaped parcel is approximately 6.2 acres with about 540 feet of frontage on Ban Lake. Parcel has water access and is zoned SMU-7 (Shoreland Multiple Use). The parcel contains wetlands that may impact development and/or access plans. Contact the St. Louis County Planning and Zoning Department for permitted uses and zoning questions. Check with Beatty Township for any certified, pending or future assessments that may be reinstated. Recording fee \$46.00 (Abstract).