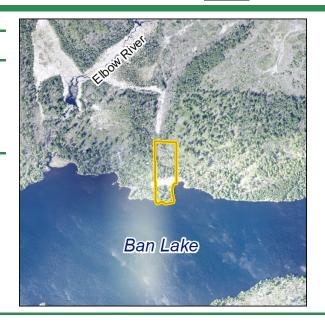

Government Services Center 320 West Second Street, Duluth, MN 55802 218-726-2606

www.stlouiscountymn.gov <u>Disclaimer</u>

Parcel Code(s): 250-0031-00100

**Physical Address or Location:** 

Approximately 0.25 of a mile east of Elbow River, Orr

Legal Description (s):

**OUTLOT A, BAN LAKE NORTH** 

Approximate Acres: 3.87 Zoning:

#### **Comments:**

This irregularly shaped parcel is approximately 3.87 acres with about 460 feet of frontage on Ban Lake. Parcel has water access and is zoned SMU-7 (Shoreland Multiple Use). Contact the St. Louis County Planning and Zoning Department for permitted uses and zoning questions. The parcel contains wetlands that may impact development and/or access plans. Check with Beatty Township for any certified, pending or future assessments that may be reinstated. Recording fee \$46.00 (Abstract).