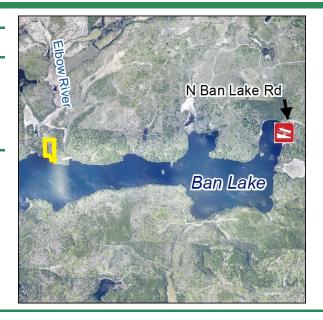

Government Services Center 320 West Second Street, Duluth, MN 55802 218-726-2606

www.stlouiscountymn.gov <u>Disclaimer</u>

Parcel Code(s): 250-0031-00070

**Physical Address or Location:** 

Approximately 610 feet east of Elbow River, Orr

**Legal Description (s):** 

LOT 7, BLOCK 1, BAN LAKE NORTH

**Approximate Acres:** 4.77 **Zoning:** SMU-7 (Shoreland Multiple Use)

#### **Comments:**

This irregularly shaped parcel is approximately 4.77 acres with about 455 feet of frontage on Ban Lake. Parcel has water access and is zoned SMU-7 (Shoreland Multiple Use). Contact the St. Louis County Planning and Zoning Department for permitted uses and zoning questions. The parcel contains wetlands that may impact development and/or access plans. Check with Beatty Township for any certified, pending or future assessments that may be reinstated. Recording fee \$46.00 (Abstract).