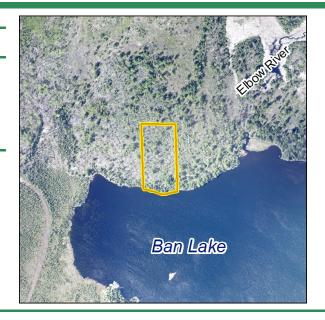

Government Services Center 320 West Second Street, Duluth, MN 55802 218-726-2606

www.stlouiscountymn.gov <u>Disclaimer</u>

Parcel Code(s): 250-0031-00020

**Physical Address or Location:** 

Approximately 0.12 of a mile west of Elbow River, Orr

**Legal Description (s):** 

LOT 2, BLOCK 1, BAN LAKE NORTH

**Approximate Acres:** 4.70 **Zoning:** 

#### **Comments:**

This irregularly shaped parcel is approximately 4.68 acres with about 330 feet of frontage on Ban Lake. Parcel has water access and is zoned SMU-7 (Shoreland Multiple Use). Contact the St. Louis County Planning and Community Development Department for permitted uses and zoning questions. Check with Beatty Township for any certified, pending or future assessments that may be reinstated. Recording fee \$46.00 (Abstract). There is additional property in this area available for purchase over the counter and at online auction.