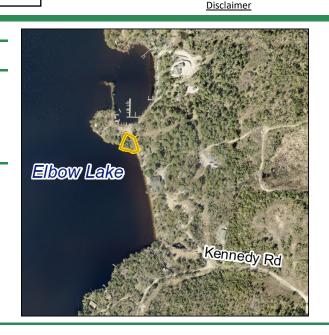

Government Services Center
320 West Second Street, Duluth, MN 55802
218-726-2606
www.stlouiscountymn.gov

Parcel Code(s): 250-0047-00050

**Physical Address or Location:** 

Approximately 0.003 of a mile north of 3965 Kennedy Road,

Cook

Legal Description (s):

LOT 5, BLOCK 1, ELBOW LAKE MANOR TOWN OF BEATTY

**Approximate Acres:** 0.23 **Zoning:** RES-7

## **Comments:**

This irregularly shaped parcel has about 100 feet of frontage on Elbow Lake. Parcel is zoned RES-7 (Residential). A variance (doc #1167519) has been approved for this parcel. Contact the St. Louis County Planning and Zoning Department for variance information, permitted uses and zoning questions. Depiction of property lines and/or location may be inaccurate – potential buyers should consult a surveyor. Check with Beatty Township for any certified, pending or future assessments that may be reinstated. Liens have been filed against this property - consult a real estate attorney for details. Any abandoned personal property remaining is part of the sale. Recording fee \$46.00 (Abstract).