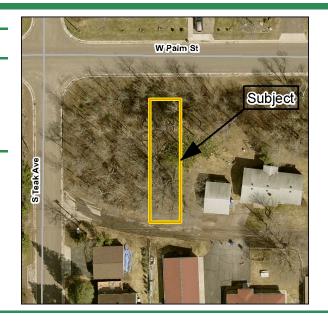

Government Services Center
320 West Second Street, Duluth, MN 55802
218-726-2606
www.stlouiscountymn.gov

<u>Disclaimer</u>

Parcel Code(s): 010-0880-02160

**Physical Address or Location:** 

South side of W Palm Street, east of S Teak Avenue, Duluth

#### **Comments:**

Vacant, wooded lot on W Palm St. in the Duluth Heights neighborhood. This +/- 25' x 100' parcel is zoned R-1 (Residential). Contact City of Duluth Planning and Development for permitted uses and zoning questions. Check with City of Duluth Finance Department for any certified, pending or future assessments that may be reinstated. Recording fee \$46.00 (Abstract).

## **Photos:**