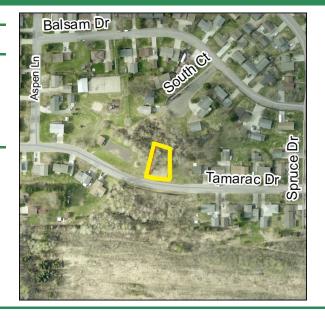

Government Services Center 320 West Second Street, Duluth, MN 55802 218-726-2606

www.stlouiscountymn.gov <u>Disclaimer</u>

Parcel Code(s): 175-0012-00830

**Physical Address or Location:** 

Between 8387 and 8375 Tamarack Drive, Mt. Iron

Legal Description (s):

LOT 24, BLOCK 3, ANNS ACRES CITY OF MT IRON

Approximate Acres: 0.20 Zoning:

#### **Comments:**

This +/- 71' x 121' irregularly shaped parcel is zoned UR-S (Urban Residential District, Sewered). Contact the City of Mountain Iron for permitted uses and zoning questions. Check with the City of Mountain Iron for details regarding a certified assessment in the amount of \$1,101.35 that must be paid in full at the time of sale, and for any certified, pending or future assessments that may be reinstated. Recording fee \$46.00 (Abstract).