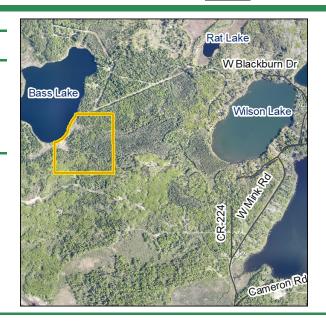

### **Physical Address or Location:**

Approximately 0.5 of a mile west of Blackburn Drive or 0.62 of a mile southeast of Berg Lake Drive, Cotton

#### **Comments:**

This parcel is approximately 34.5 acres with about 850 feet of frontage on Bass Lake. There is no known legal access. Zoning is RES-5 (Residential). Contact the St. Louis County Planning and Zoning Department for permitted uses and zoning questions. The parcel contains wetlands that may impact development and/or access plans. Parcel is subject to Public Waters – visit the MN DNR website for more information. There may be acreage, front feet, and/or parcel layer discrepancies – potential buyers should consult with a surveyor. Check with Ellsburg Township for any certified, pending or future assessments that may be reinstated. Recording fee \$46.00 (Abstract). Please respect private property and seek permission to view this parcel.