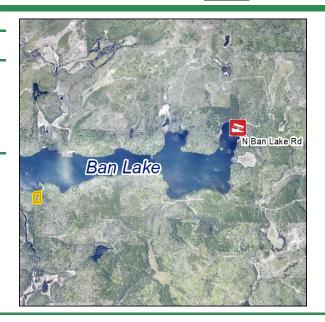

## **Physical Address or Location:**

Approximately 0.22 of a mile east of the Elbow River on the

south shore of Ban Lake, Orr

### **Driving Directions:**

| Land         | \$27,990.00 |
|--------------|-------------|
| Improvements | \$0.00      |
| Assessments  | \$0.00      |
| Timber       | \$800.00    |
| Grand Total  | \$28,790.00 |