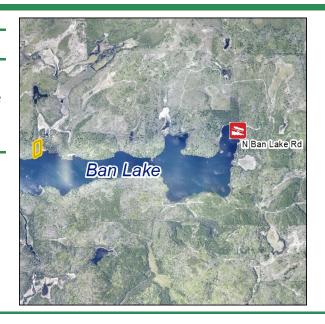

### **Physical Address or Location:**

Approximately 140 feet west of Elbow River on the north shore

of Ban Lake, Orr

## **Driving Directions:**

| Land         | \$39,090.00 |
|--------------|-------------|
| Improvements | \$0.00      |
| Assessments  | \$0.00      |
| Timber       | \$1,000.00  |
| Grand Total  | \$40,090.00 |